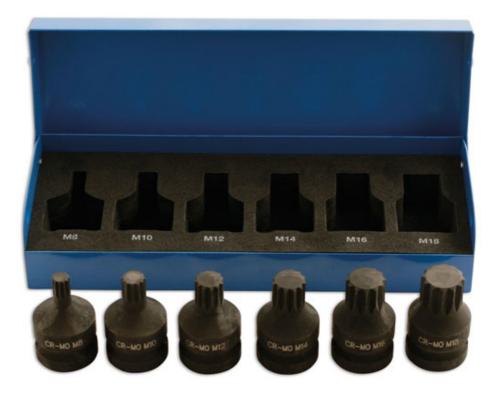

## Impact Spline Socket Bit Set 1/2"D 6pc

A set of six 1/2"D impact sockets in a range of sizes from M8 to M18. The low-profile is useful when clearance is limited and the bits are impact quality chrome molybdenum for use with air and power tools for the fast, safe adjustment of spline fasteners. The sizes are engraved on the sockets for easy identification and supplied in a rugged metal case with a fitted foam insert to keep the sockets safe and organized.

## **Additional Information**

- 1/2"D socket bits x 40mm long: M8, M10, M12, M14, M16 & M18.
- Impact quality chrome molybdenum with anti-corrosion black phosphate finish.
- · Low profile ideal for adjusting spline fixings with limited clearance.
- · Supplied in a metal case with fitted foam insert for convenient workshop storage.
- Other sets also available. Please see Laser Part Nos. 6725 (9pc set) and 7979 (dual drive).